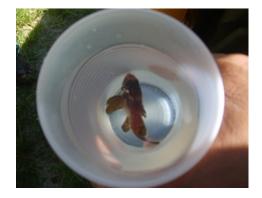

And the little children shall lead them ABWREC's staff Roderick April

**Leslie Scholl of Grand Pineapple** 

Our most interesting discovery was a spiny fish which was trapped in a beer bottle. This was found by Leslie Scholl the assistant manager of the Grand Pineapple Beach Hotel while snorkeling for garbage that was dumped or ended up due to lack for proper disposal in the beach.