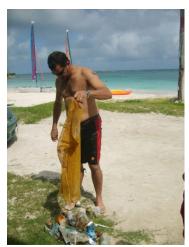

And the little children shall lead them ABWREC's staff Roderick April

**Leslie Scholl of Grand Pineapple** 

Our most interesting discovery was a spiny fish which was trapped in a beer bottle. This was found by Leslie Scholl the assistant manager of the Grand Pineapple Beach Hotel while snorkeling for garbage that was dumped or ended up due to lack for proper disposal in the beach.

Other materials found included plastic bottles, aluminum cans, broken plastic chairs, stove, galvanize, pieces of lumber, clothes, slippers, plastic food and beverage containers