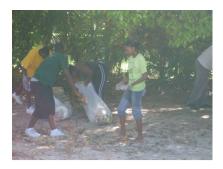

# ABWREC, GRAND PINEAPPLE AND SEARCH ANTIGUA COASTAL CLEAN UP

Saturday 19<sup>th</sup> was observed as International Coastal Clean-up Day. The Management and the Green Team of the Grand Pineapple Beach Hotel, Management of Search Antigua Inc. collaborated with the Antigua & Barbuda Waste Recycling Corporation (ABWREC) management, staff and their Recyclers in a clean exercise of the Long Bay Beach.

Other materials found included plastic bottles, aluminum cans, broken plastic chairs, stove, galvanize, pieces of lumber, clothes, slippers, plastic food and beverage containers