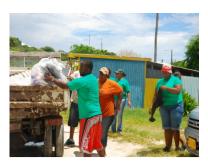

# ABWREC, GRAND PINEAPPLE AND SEARCH ANTIGUA COASTAL CLEAN UP

Saturday 19<sup>th</sup> was observed as International Coastal Clean-up Day. The Management and the Green Team of the Grand Pineapple Beach Hotel, Management of Search Antigua Inc. collaborated with the Antigua & Barbuda Waste Recycling Corporation (ABWREC) management, staff and their Recyclers in a clean exercise of the Long Bay Beach.

Other materials found included plastic bottles, aluminum cans, broken plastic chairs, stove, galvanize, pieces of lumber, clothes, slippers, plastic food and beverage containers